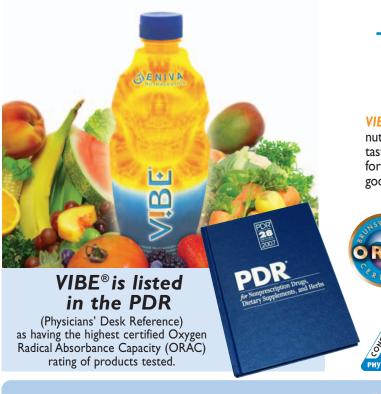

## THE ESSENCE OF

VIBE® is a comprehensive answer to the body's need for life-giving nutrients. This "all-in-one" supplement provides a convenient, great tasting, economical and powerful way to receive balanced nutrition for vibrant living. A more complete, proven combination of healthful goodness in liquid design can't be found.

Experience the vigor, feel the positive energy, claim the essence that is yours!